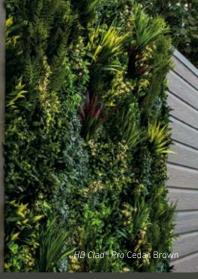

# HD CLAD® PRO

A Composite Prime Product

# Wood Grain Composite Cladding System

**Board Dimensions:** 22 x 136 x 3600mm

HD Clad Pro™ provides a **low maintenance**, durable alternative to traditional timber cladding that is available in a range of natural colours. The invisible clip fixings and trims allow for an uncomplicated installation which will transform the exterior of residential and commercial properties alike.

#### Available in 4 shades

Cedar Brown

Slate

Cedar Grey

Carbon