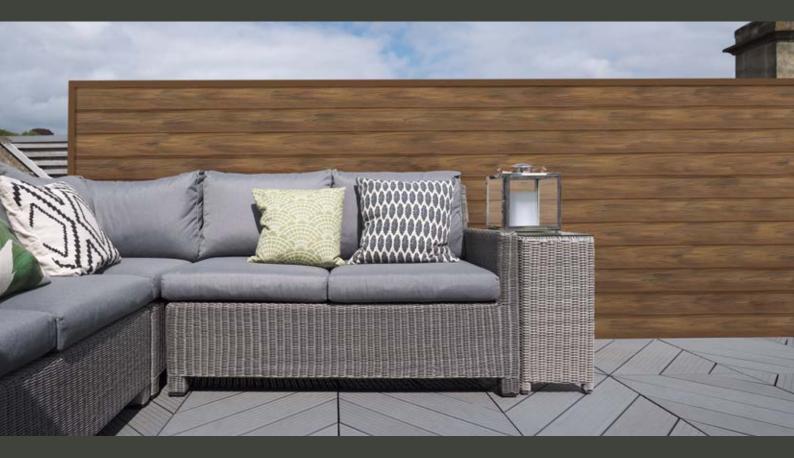

# Wood Grain Composite Cladding System

**Board Dimensions:** 22 x 136 x 3600mm

HD Clad Pro™ provides a **low maintenance**, durable alternative to traditional timber cladding that is available in a range of natural colours. The invisible clip fixings and trims allow for an uncomplicated installation which will transform the exterior of residential and commercial properties alike.

# Multiple **Applications**

- Residential
- Commercial
- Industrial
- Modular buildings
- Garden buildings