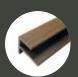

# Wood Grain Composite Cladding System

**Board Dimensions:** 22 x 136 x 3600mm

HD Clad Pro™ provides a **low maintenance**, durable alternative to traditional timber cladding that is available in a range of natural colours. The invisible clip fixings and trims allow for an uncomplicated installation which will transform the exterior of residential and commercial properties alike.

#### System Components

Outside corner trim

Inside corner trim

End trim

F-shaped

Starter clip

Starter strip

Fixing clip