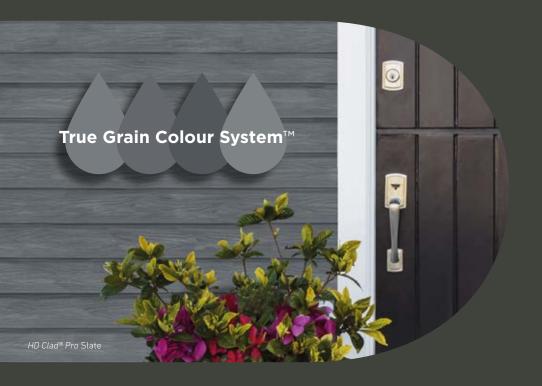

0% certified hardwood flour and recycled plastic which combine to produce a high quality product that outperforms traditional timber. The HD Clad Pro™ system offers a range of complementary trims to complete your cladding project.









#### Available in 4 shades





Cedar Brown

Slate





Cedar Grey

Carbon

# Multiple **Applications**

- Residential
- Commercial
- Industrial
- Modular buildings
- Garden buildings

### Low Maintenance & Long Life

- UV stable
- No treating or painting required
- Stain resistant

## Complete System

- Easy to install
- Concealed fixings
- Composite trims
- Install horizontally or vertically

#### System Components



Outside corner trim



Inside corner trim



End trim



F-shaped







Starter clip



Starter strip





Fixing clip

Spacer button