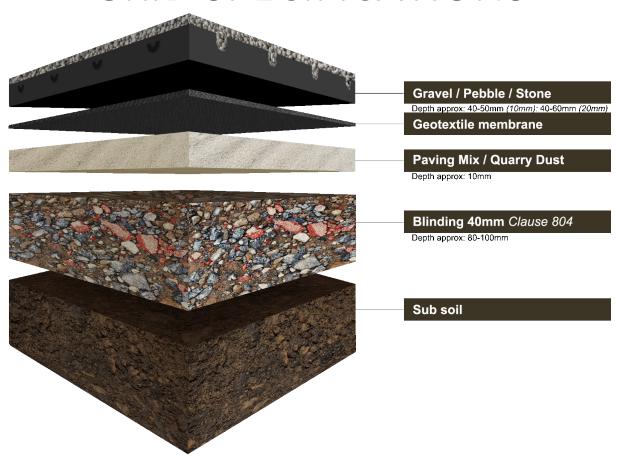

## **GRID SPECIFICATIONS**



- Non-Toxic, chemically stable & plant and tree safe.
- 95% permeable & complies with SUDs and part m building regulations
- Complies with flood and water management act 2010
- ▲ Temperature stable between -50 and 90°C
- ▲ UV stable, injection moulded, PP/PE blend
- Suitable for domestic and industrial use
- Built in anti-migration & reinforcement cell bottom lattice
- ▲ Load bearing: up to 150t/m 2 (empty)
- Grid size: 500mm (I) x 500mm (w) x 40mm (d)
- RIB wall thickness: 3.5mm
- ▲ 4 grids per square metre
- Axle weight: 25t
- ▲ Tested slope tolerance: 1 in 4 (25% or 15°)
- Colour: Black

Norman Emerson Group Ltd 1 Annaloiste Road, Lurgan, Craigavon BT66 6NH

Tel: 02838 340 222 Email: info@normanemerson.com