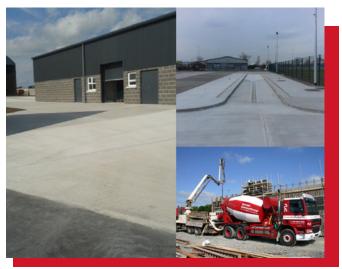

# Contracts Division

Norman Emerson Group operates its own dedicated concrete laying teams.

Our fully trained laying teams offer a professional service from green field site to a quality finished concrete surface.

Our contracts division is backed by our own supply of quality approved ready mixed concrete and supported by our experienced managers to oversee the work we offer. We are able to provide a brushed, patterned, tampered or power floated surface.

#### **Services Offered**

Site preparation Professional concrete laying teams Range of concrete finishes - coloured, patterned, tampered, brushed and power floated Free quotations Free site inspection Technical backup Quality assurance Highly recommended service