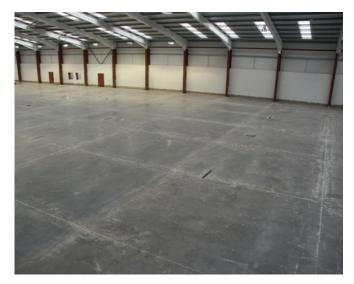

# Contracts Division

Norman Emerson Group operates its own dedicated concrete laying teams.

Our fully trained laying teams offer a professional service from green field site to a quality finished concrete surface.

Our contracts division is backed by our own supply of quality approved ready mixed concrete and supported by our experienced managers to oversee the work we offer. We are able to provide a brushed, patterned, tampered or power floated surface.